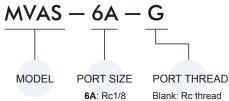

# MVAS series

### **Order example**

8A: Rc1/4

Blank: Rc thread G: G thread NPT: NPT thread