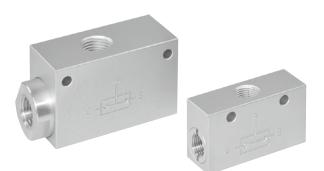

#### **Features**

- This valve has two input inlets(E1,E2) and can be controlled in dirfferent position.
  - First activated position can get through to output signal(A).

# MVAS-6A

#### MVAS-8A