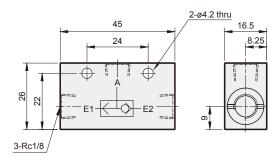

|
|--------------------------|-------------------------|----------------------|
| Bore No.                 | 6A                      | 8A                   |
| Port size                | Rc1/8                   | Rc1//4               |
| Medium                   | Air                     |                      |
| Operating pressure range | 0.1~1 MPa               |                      |
| Proof pressure           | 1.5 MPa                 |                      |
| Effective orifice        | 11.5 mm <sup>2</sup>    | 30.5 mm <sup>2</sup> |
| Ambient temperature      | -15~+60°C (No freezing) |                      |
| Weight                   | 43 g                    | 119 g                |

### **Order example**



8A: Rc1/4

Blank: Rc thread G: G thread NPT: NPT thread

# MVAS-6A





## **Symbol**



#### MVAS-8A