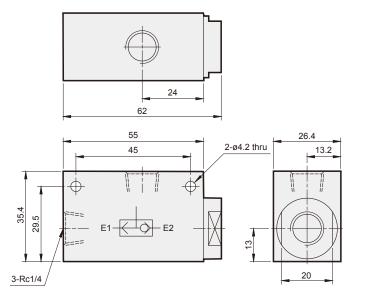

#### **Specification**

| Model                    | MVAS                    |                      |
|--------------------------|-------------------------|----------------------|
| Bore No.                 | 6A                      | 8A                   |
| Port size                | Rc1/8                   | Rc1//4               |
| Medium                   | Air                     |                      |
| Operating pressure range | 0.1~1 MPa               |                      |
| Proof pressure           | 1.5 MPa                 |                      |
| Effective orifice        | 11.5 mm <sup>2</sup>    | 30.5 mm <sup>2</sup> |
| Ambient temperature      | -15~+60°C (No freezing) |                      |
| Weight                   | 43 g                    | 119 g                |

#### MVAS-8A