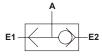

#### **Features**

- This valve has two input inlets(E1,E2) and can be controlled in dirfferent position.
  - First activated position can get through to output signal(A).

## **Symbol**